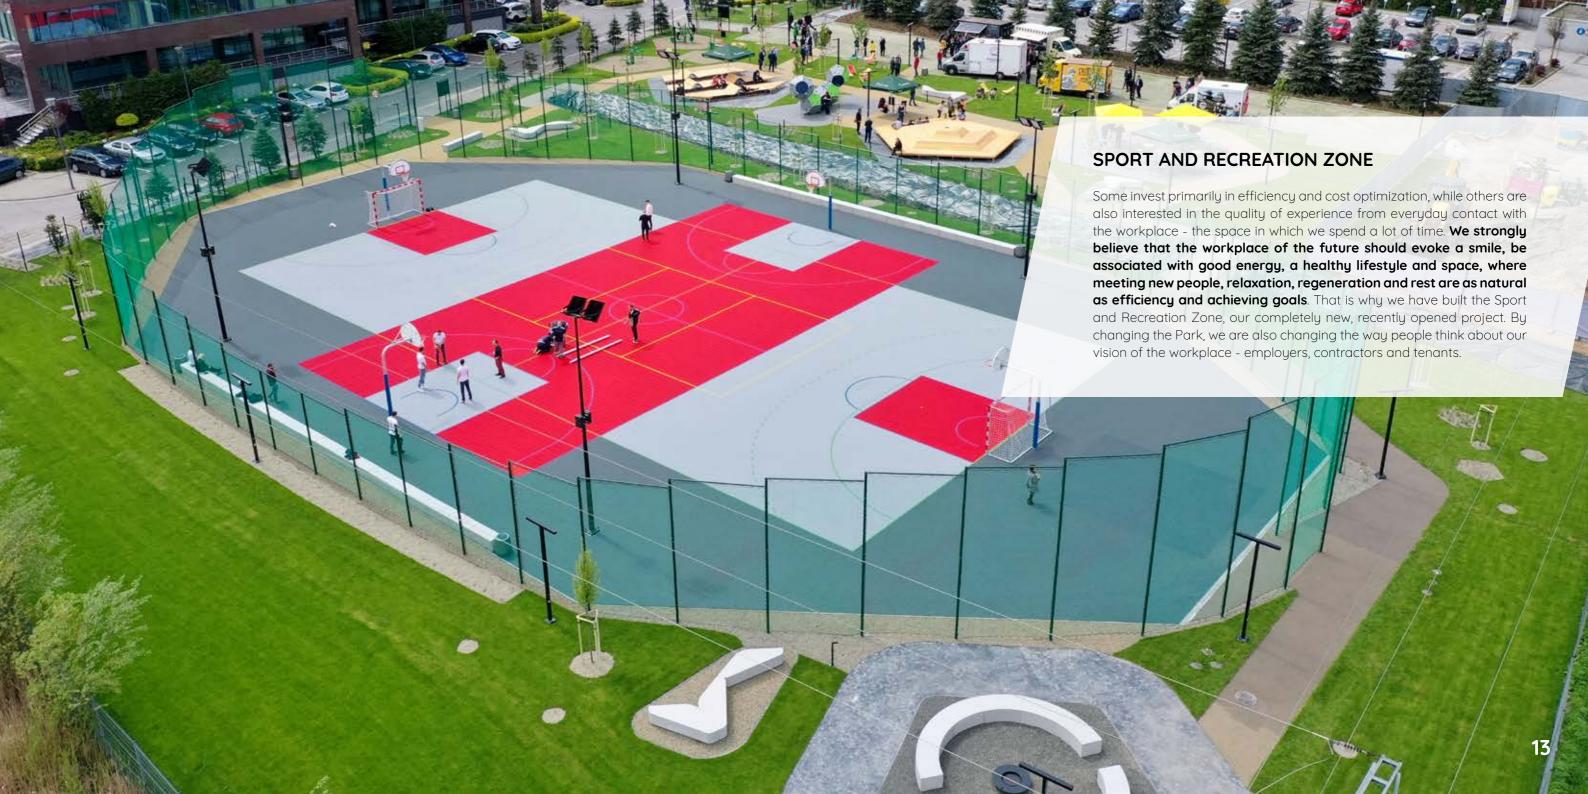

## MORE THAN A WORKPLACE Work - even the most engaging - is not everything. We have created a diverse, friendly space that inspires and encourages healthy living and a balance between private and professional life. At Eximius Park, getting to know people, cultures and a wide spectrum of business types is embedded in our way of thinking about the workplace of the future. We believe in the strength and significance of diversity, which is why we welcome companies that combine ambition and innovation. In just one year, we have completed several dozen small and large investments, ranging from extra transport to a sports pitch. We have created an optimal working environment which combines regeneration, networking and a healthy lifestyle. We are waiting for you! Join us!

#### **AMENITIES** • Possibility of renting fully equipped office Representative reception lobby suitable for holding events (300 m2) with free WiFi Sport area Fitness club Free sports package (Boostpack) 3 lunch bars A grocery store Foodtrucks Postal agency Conference center Free bus service Traficar and blinkee.city zone Railway station inside the complex Ticket machine, ATMs and parcel machine Warehouse spaces (in progress) **TECHNICAL SPECIFICATIONS** Kindergarten (in progress) Excellent daylight access Reception lobbies and 24-hour security Access to the building 24/7 Surface parking and underground parking Zone for bikes and motorcycles Suspended ceilings 800 Raised floors • Partition walls IT cabling • Server rooms with a gas extinguishing system • Air conditioning and ventilation • 3 lifts in each building Sprinkler system • The smoke exhaust system Building Management System Add on factor 5%